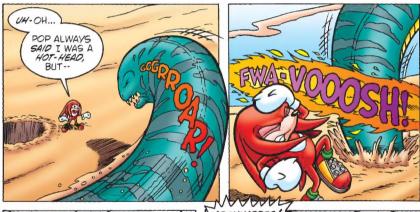

The straits are dire...

...but Knuckles is not alone.

At his side stands ARCHIMEDES THE FIRE ANT. ambassador of a race which shares a secret, symbiotic relationship with the Echidnas. A relationship dating back to the origins of the island, even though, in theory, their peoples are natural enemies!